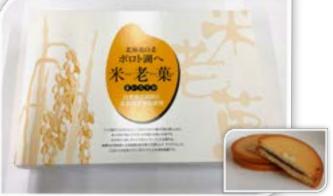

#### Popularity NO 1

it's delicious only here.

Kunnecup (Cheese cup cake)

hot or ice 1Pieces ¥280~¥300

A popular item among shops that use

Shiraoi eggs for Cheese in hokkaido.

Thick and smoothtaste that melts in the mouth.

#### Origin of product name

kunnecup means moon in Ainu language.

The cake that was baked in around cap was named after the moon that floats at night when viewed from above.

Kunnecup (Cheese cup cake)

4Pieces **¥1,350** 8Pieces **¥2,480** ice

## Souvenir products S

Kunnecup (Cheese cup cake)

ice 4Pieces **¥1,350** 8Pieces **¥2,480** 

Noya no kane (Mugwort bread buns)

10Pieces ¥1,200

☆Cool bag ¥200 ice pack 1hour30minutes¥10
☆This product is popular with many customers as a souvenir.