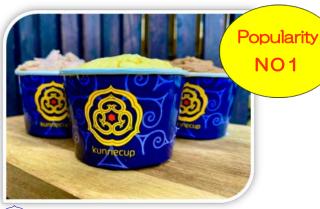

## Popularity NO1

#### Popularity NO 1

it's delicious only here.

Kunnecup (Cheese cup cake)

hot or ice 1Pieces ¥280~¥300

A popular item among shops that use

Shiraoi eggs for Cheese in hokkaido.

Thick and smoothtaste that melts in the mouth.

#### Origin of product name

kunnecup means moon in Ainu language.

The cake that was baked in around cap was named after the moon that floats at night when viewed from above.

Kunnecup (Cheese cup cake)

4Pieces **¥1,350** 8Pieces **¥2,480** ice