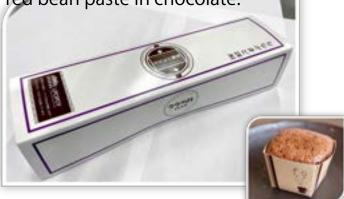

wafuusyokora 5Pieces ¥1,580

These cupcakes are made with homemade red bean paste in chocolate.

mairouka 10Pieces ¥1,350
Langdoshas made with rice flour from
Hokkaido.A chocolate sandwich.