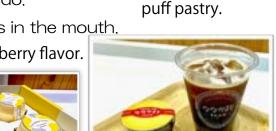

# Popularity NO2

Papirka pie (Apple pie) Papirka pie (Seasonal pie)

1Pieces ¥500

1Pieces ¥550

Using apples from Sobetsu, Hokkaido, we baked custardcream with homemade puff pastry.

In addition to the popular applepie, we sell pies using seasonal fruits and ingredients. We will continue to offer many types of pies such as strawberries, blackcurrants, blueberries and pumpkin.