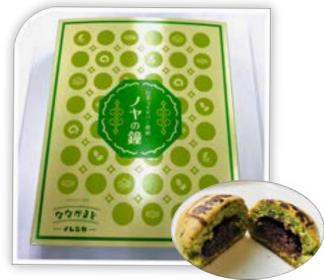

## Souvenir products S

Kunnecup (Cheese cup cake)

ice 4Pieces **¥1,350** 8Pieces **¥2,480** 

Noya no kane (Mugwort bread buns)

10Pieces ¥1,200

☆Cool bag ¥200 ice pack 1hour30minutes¥10
☆This product is popular with many customers as a souvenir.