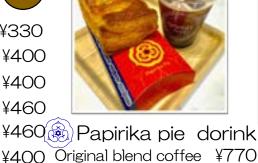

¥460@ Papirika pie dorink set

Drink ¥720

↑ The coffee on the set menu will be the original blended coffee medium size hot or ice. please choose a soft drink from Coca-Cora products.

Drink menu Choice ¥250