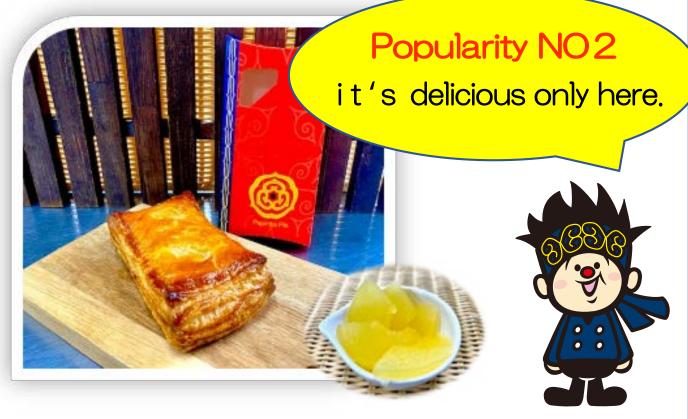

# Popularity NO2

Papirka pie (Apple pie) Papirka pie (Seasonal pie)

1Pieces ¥500

1Pieces ¥550

Using apples from Sobetsu, Hokkaido, we baked custardcream with homemade puff pastry.

#### Origin of product name

papirka is an Ainu word meaning good harvest.

We wished for a good harvest every year and at the same time we named the product with the desire to bake delicious pies using Hokkaido ingredients.

In addition to the popular applepie, we sell pies using seasonal fruits and ingredients. We will continue to offer many types of pies such as strawberries, blackcurrants, blueberries and pumpkin.