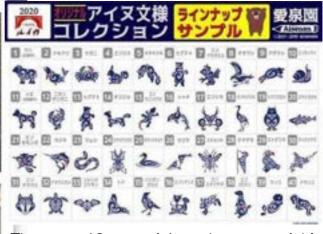

#### Original Ainu design goods

Original Ainu pattern capsule toy

once ¥300

There are 40 original Ainu designs available. There are badges and magnets.

(Animals) 2 pcs.

¥300
The "Animouzu" is an abbreviation for "animal".
This is an original design of six different kinds of animals that live in Hokkai do. The chest of each animal has an Ainu pattern called "Morew",