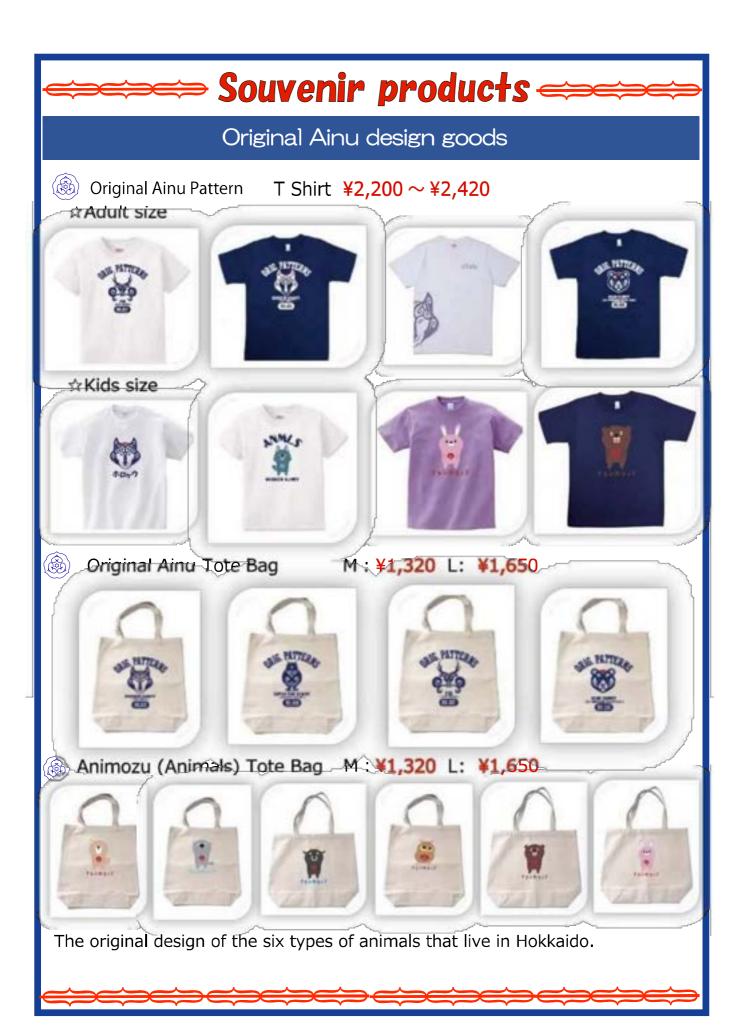

#### Original Ainu design goods

Original Ainu pattern capsule toy

once ¥300

There are 40 original Ainu designs available. There are badges and magnets.

(Animals) 2 pcs.

¥300
The "Animouzu" is an abbreviation for "animal".
This is an original design of six different kinds of animals that live in Hokkai do. The chest of each animal has an Ainu pattern called "Morew",

Original Ainu Pattern Tumbler 1pcs ¥880