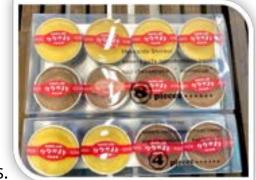

#### Origin of product name

kunnecup means moon in Ainu language.

The cake that was baked in around cap was named after the moon that floats at night when viewed from above.

Kunnecup (Cheese cup cake)

4Pieces **¥1,350** 8Pieces **¥2,480** ice