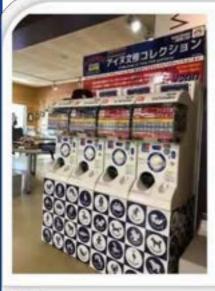

#### Original Ainu design goods

Original Ainu pattern capsule toy

once ¥300

There are 40 original Ainu designs available. There are badges and magnets.

(Animals) 2 pcs.

¥300
The "Animouzu" is an abbreviation for "animal".
This is an original design of six different kinds of animals that live in Hokkai do. The chest of each animal has an Ainu pattern called "Morew",

Original Ainu Pattern Tumbler 1pcs ¥880