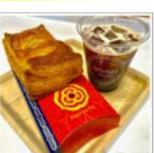

¥460@ Papirika pie dorink set

Drink ¥720

↑ The coffee on the set menu will be the original blended coffee medium size hot or ice. please choose a soft drink from Coca-Cora products.

Drink menu Choice ¥250